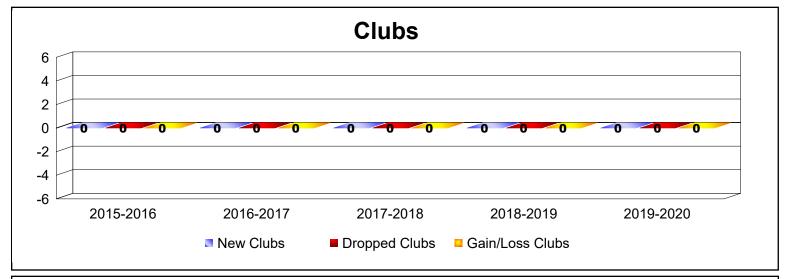

| Year      | New<br>Clubs | Dropped<br>Clubs | Gain/<br>Loss<br>Clubs | New<br>Members | Charter<br>Members | Reinstate<br>Members | Transfer<br>Members | Total<br>Member<br>Added | Total<br>Members<br>Dropped | Gain/<br>Loss<br>Members |
|-----------|--------------|------------------|------------------------|----------------|--------------------|----------------------|---------------------|--------------------------|-----------------------------|--------------------------|
| 2015-2016 | 0            | 0                | 0                      | 8              | 0                  | 0                    | 0                   | 8                        | -4                          | 4                        |
| 2016-2017 | 0            | 0                | 0                      | 2              | 0                  | 0                    | 0                   | 2                        | -2                          | 0                        |
| 2017-2018 | 0            | 0                | 0                      | 4              | 0                  | 0                    | 0                   | 4                        | -3                          | 1                        |
| 2018-2019 | 0            | 0                | 0                      | 7              | 0                  | 0                    | 1                   | 8                        | -2                          | 6                        |
| 2019-2020 | 0            | 0                | 0                      | 1              | 0                  | 0                    | 0                   | 1                        | -2                          | -1                       |
| Average   | 0            | 0                | 0                      | 4              | 0                  | 0                    | 0                   | 5                        | -3                          | 2                        |