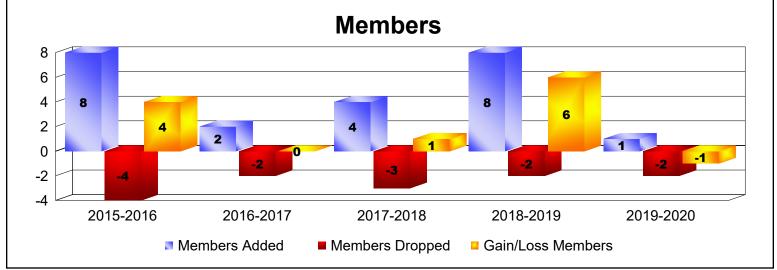

| Year      | New<br>Clubs | Dropped<br>Clubs | Gain/<br>Loss<br>Clubs | New<br>Members | Charter<br>Members | Reinstate<br>Members | Transfer<br>Members | Total<br>Member<br>Added | Total<br>Members<br>Dropped | Gain/<br>Loss<br>Members |
|-----------|--------------|------------------|------------------------|----------------|--------------------|----------------------|---------------------|--------------------------|-----------------------------|--------------------------|
| 2015-2016 | 0            | 0                | 0                      | 8              | 0                  | 0                    | 0                   | 8                        | -4                          | 4                        |
| 2016-2017 | 0            | 0                | 0                      | 2              | 0                  | 0                    | 0                   | 2                        | -2                          | 0                        |
| 2017-2018 | 0            | 0                | 0                      | 4              | 0                  | 0                    | 0                   | 4                        | -3                          | 1                        |
| 2018-2019 | 0            | 0                | 0                      | 7              | 0                  | 0                    | 1                   | 8                        | -2                          | 6                        |
| 2019-2020 | 0            | 0                | 0                      | 1              | 0                  | 0                    | 0                   | 1                        | -2                          | -1                       |
| Average   | 0            | 0                | 0                      | 4              | 0                  | 0                    | 0                   | 5                        | -3                          | 2                        |