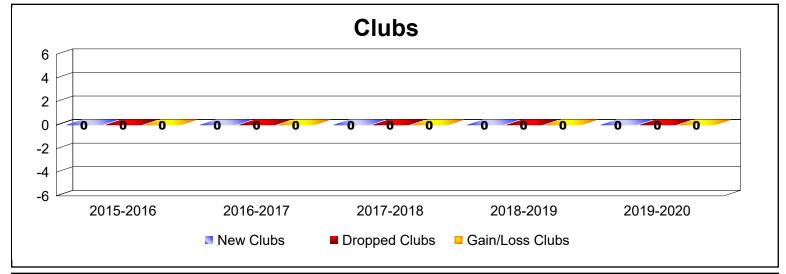

MBR0065 Page 1 of 2 7/7/2020 3:47:33AM

| Year      | New<br>Clubs | Dropped<br>Clubs | Gain/<br>Loss<br>Clubs | New<br>Members | Charter<br>Members | Reinstate<br>Members | Transfer<br>Members | Total<br>Member<br>Added | Total<br>Members<br>Dropped | Gain/<br>Loss<br>Members |
|-----------|--------------|------------------|------------------------|----------------|--------------------|----------------------|---------------------|--------------------------|-----------------------------|--------------------------|
| 2015-2016 | 0            | 0                | 0                      | 57             | 2                  | 5                    | 1                   | 65                       | -79                         | -14                      |
| 2016-2017 | 0            | 0                | 0                      | 68             | 1                  | 5                    | 1                   | 75                       | -69                         | 6                        |
| 2017-2018 | 0            | 0                | 0                      | 84             | 0                  | 1                    | 1                   | 86                       | -61                         | 25                       |
| 2018-2019 | 0            | 0                | 0                      | 53             | 1                  | 2                    | 1                   | 57                       | -83                         | -26                      |
| 2019-2020 | 0            | 0                | 0                      | 51             | 0                  | 2                    | 0                   | 53                       | -62                         | -9                       |
| Average   | 0            | 0                | 0                      | 63             | 1                  | 3                    | 1                   | 67                       | -71                         | -4                       |