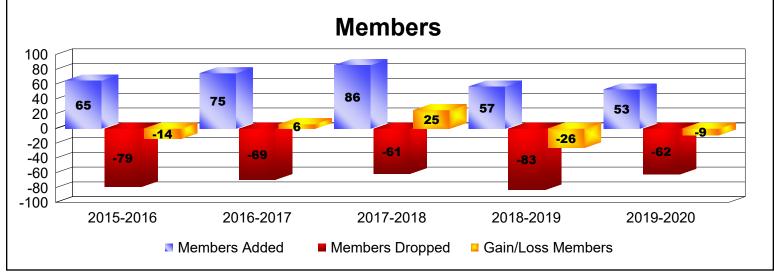

MBR0065 Page 1 of 2 7/7/2020 3:47:33AM

| Year      | New<br>Clubs | Dropped<br>Clubs | Gain/<br>Loss<br>Clubs | New<br>Members | Charter<br>Members | Reinstate<br>Members | Transfer<br>Members | Total<br>Member<br>Added | Total<br>Members<br>Dropped | Gain/<br>Loss<br>Members |
|-----------|--------------|------------------|------------------------|----------------|--------------------|----------------------|---------------------|--------------------------|-----------------------------|--------------------------|
| 2015-2016 | 0            | 0                | 0                      | 57             | 2                  | 5                    | 1                   | 65                       | -79                         | -14                      |
| 2016-2017 | 0            | 0                | 0                      | 68             | 1                  | 5                    | 1                   | 75                       | -69                         | 6                        |
| 2017-2018 | 0            | 0                | 0                      | 84             | 0                  | 1                    | 1                   | 86                       | -61                         | 25                       |
| 2018-2019 | 0            | 0                | 0                      | 53             | 1                  | 2                    | 1                   | 57                       | -83                         | -26                      |
| 2019-2020 | 0            | 0                | 0                      | 51             | 0                  | 2                    | 0                   | 53                       | -62                         | -9                       |
| Average   | 0            | 0                | 0                      | 63             | 1                  | 3                    | 1                   | 67                       | -71                         | -4                       |